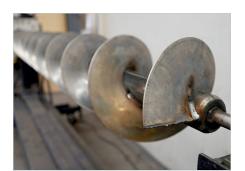

#### DYNAMICALLY BALANCED SUSPENDED FLIGHTING

- Uses hangers to suspend flighting
- Prevents metal-on-metal wear and vibration on the bearings
- Increases the auger's lifespan by up to four times
- Low noise and gentle on commodities